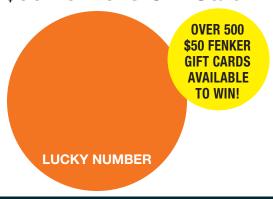

### **LOCAL POSTAL CUSTOMER**

Check our Lucky Number Boards to find your Lucky Number and WIN a \$50 Fenker's Gift Card