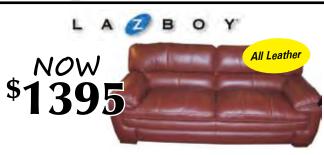

# Furniture Drastically Reduced!

See Sample Listing Inside. Hurry! Many are one-of-a-kind!

84" Gray Sofa

Suggested Value \$699

INTEREST **FOR** 

BUYERS.

MINIMUM \$500

NOW\$1099 Suggested Value \$2615