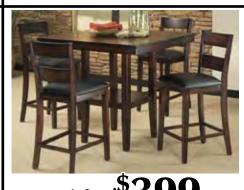

40"x40" Square High Dining Table & 4 counterstools • Espresso Finish Suggested Value \$780

\* Interest will be charged to your account from the purchase date if the purchase balance is not paid in full within the terms of your contract or if you make a late payment. See store for more complete disclosure details. \*\* Percentage off is off the suggested value price. All items subject to present stock.