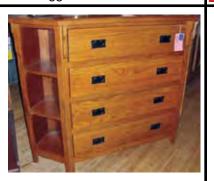

### HOWARD MILLER

Bar with 2 swivel stools Suggested Value \$4347

**All Wood** 

**Mission Oak Corner Chest** Suggested Value

\$1280

Swivel adjustable stool Silver metal finish Black suede microfiber

Suggested Value \$265