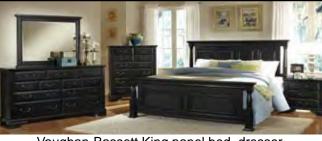

Suggested Value \$5070 Reg. \$3999

NOW \$2699

Lexington Bob Timberlake bedroom set in warm cherry finish, dresser, mirror, chest, king panel bed, and night stand. Suggested Value \$9775. WAS \$6587. NOW \$3999