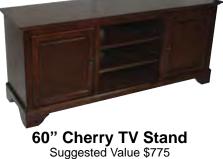

Choice of Colors

Suggested Value \$630

Suggested Value \$600

**Large Tweed Recliner** 

Suggested Value \$990

PURCHASE.\* **60**" Cherry **TV Stand** 

NOW

**Double Wide Recliner** Beige Microfiber Suggested Value \$720