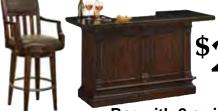

### HOWARD MILLER

Bar with 2 swivel stools Suggested Value \$4347

**All Wood** 

**Mission Oak Corner Chest** Suggested Value

\$1280

Swivel adjustable stool Silver metal finish Black suede microfiber

Suggested Value \$265