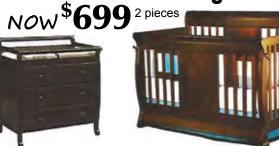

HOWARD MILLER.

NOW

46" Cream Bookcase Suggested Value \$599

**NE Kids Crib & Changer Chest** 

Chocolate Finish Suggested Value \$1080

NOW 47" TV Stand with intergrated sound bar & built-in

Riverside NOW

116" Dark Oak Wall Unit Suggested Value \$3555