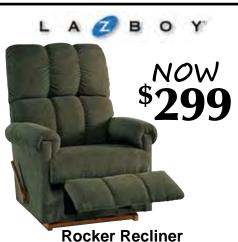

# Furniture Drastically Reduced!

See Sample Listing Inside. Hurry! Many are one-of-a-kind!

84" Gray Sofa

Suggested Value \$699

INTEREST **FOR** 

BUYERS.

MINIMUM \$500

NOW\$1099 Suggested Value \$2615