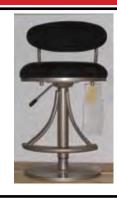

### HOWARD MILLER

Bar with 2 swivel stools Suggested Value \$4347

**All Wood** 

**Mission Oak Corner Chest** Suggested Value

\$1280

Swivel adjustable stool Silver metal finish Black suede microfiber

Suggested Value \$265