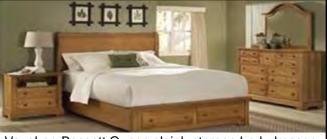

Tweed Fabric

Bomber Jacket look fabric with

storage arms Sugg. Value \$1050 Sugg. Value \$1005

Black Leather

Sugg. Value \$1839

Vaughan-Bassett Queen rake sleigh bed, dresser, mirror, chest & nightstand - solid cherry NOW \$2999

Suggested Value \$5340 Reg. \$4285

Vaughan-Bassett Queen cannonball storage bed, dresser, mirror, chest and nightstand - pine finish

**\$2499** Suggested Value \$4305 Reg. \$3458

Vaughan-Bassett Queen panel bed, dresser, mirror, chest & nightstand - solid oak