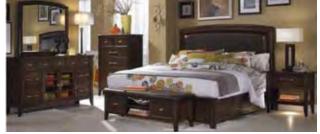

Suggested Value \$5070 Reg. \$3999

NOW \$2699

Lexington Bob Timberlake bedroom set in warm cherry finish, dresser, mirror, chest, king panel bed, and night stand. Suggested Value \$9775. WAS \$6587. NOW \$3999