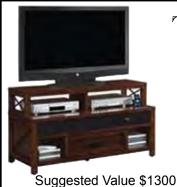

Koch 3 pc. group. cocktail, 2 end tables, verdi-metal with glass tops.

Suggested Value \$1760. WAS \$1597 ..... **NOW \$697**  • LAMPS

MIRRORS

• PICTURES

<u>Huge</u> Selection! 48" TV stand - Tan base, cherry top Sugg. Value \$995.