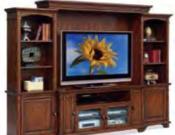

Capris 54" Whitewash TV Stand. Sugg. Value \$840. WAS \$799 ......**NOW \$399** WAS \$675 ......**NOW \$399** 

> Kincaid solid wood TV armoire light cherry finish . Sugg. Value \$2700. WAS \$1699 ......**NOW \$899**